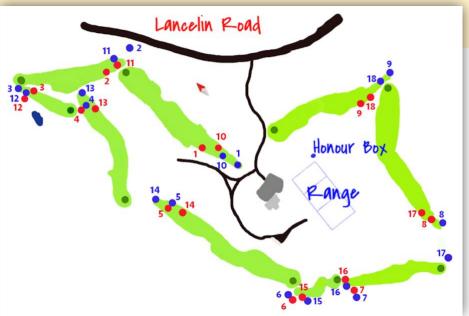

The golf course is very accessible being only an hour and a half drive from the airport and Perth City, less than an hour from the northern suburbs and just minutes from the heart of Lancelin.

The Lancelin Golf Club has 27 tees serving 9 grass greens, it also has an additional 9 holes not yet grassed but which provided the most stunning views. These ungrassed holes tend to be used only in the winter.